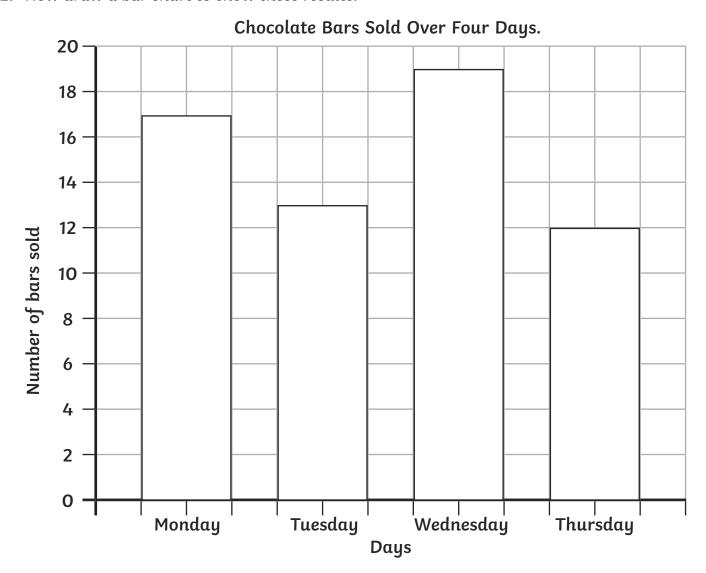

# Chocolate Bars Bar Chart Answers

1. Here is a table of the chocolate bars sold to customers in a shop over 4 days:

|           | Monday | Tuesday | Wednesday | Thursday |
|-----------|--------|---------|-----------|----------|
| Mars      | 2      | 1       | 3         | 4        |
| Twix      | 0      | 2       | 2         | 3        |
| Galaxy    | 5      | 3       | 1         | 0        |
| Milky Way | 2      | 1       | 2         | 2        |
| Bounty    | 1      | 2       | 5         | 0        |
| Lion      | 6      | 3       | 4         | 1        |
| Snickers  | 1      | 1       | 2         | 2        |
| Total:    | 17     | 13      | 19        | 12       |