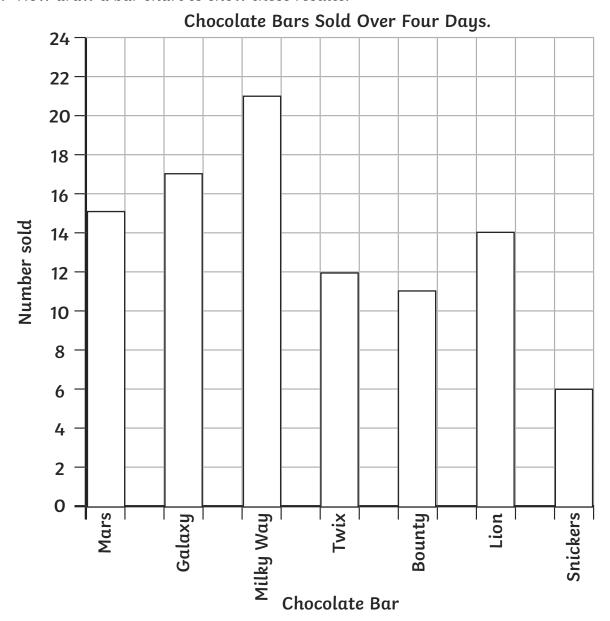

#### Chocolate Bars Bar Chart Answers

1. Here is a table of the chocolate bars sold to customers in a shop over 4 days:

|           | Monday | Tuesday | Wednesday | Thursday | Total |
|-----------|--------|---------|-----------|----------|-------|
| Mars      | 5      | 3       | 3         | 4        | 15    |
| Twix      | 8      | 2       | 2         | 5        | 17    |
| Galaxy    | 5      | 8       | 5         | 3        | 21    |
| Milky Way | 5      | 3       | 2         | 2        | 12    |
| Bounty    | 4      | 2       | 5         | 0        | 11    |
| Lion      | 6      | 3       | 4         | 1        | 14    |
| Snickers  | 1      | 1       | 2         | 2        | 6     |