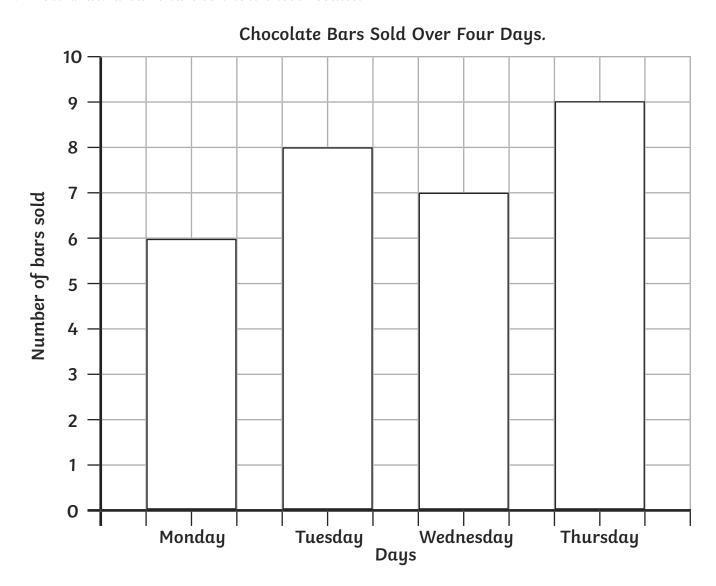

# Chocolate Bars Bar Chart Answers

1. Here is a table of the chocolate bars sold to customers in a shop over 4 days:

|           | Monday | Tuesday | Wednesday | Thursday |  |
|-----------|--------|---------|-----------|----------|--|
| Mars      | 1      | 1 1     |           | 4        |  |
| Twix      | 0      | 2       | 2         | 3        |  |
| Galaxy    | 3      | 3       | 0         | 0        |  |
| Milky Way | 2      | 2       | 2         | 2        |  |
| Total     | 6      | 8       | 7         | 9        |  |